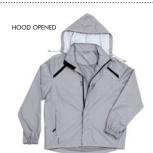

#### **FEATURES**

- 1 Year Waterproof Guarantee
- Weather-Tec
- Polyester
- Longsleeve Jacket
- Contrast Panels
- **Dupont Teflon Coating**
- External Storm Flap Detail
- Mesh Lined
- Self Fabric Sleeve Adjuster With Velcro Detail
- **Back Venting**
- Packable Hood In Collar
- Internal Embroidery Pocket