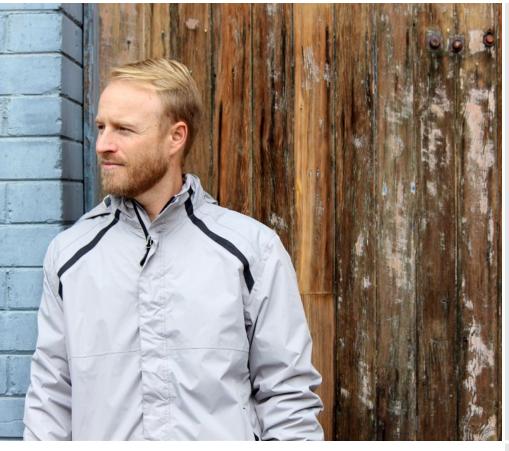

SUMMIT UNISEX JACKET

UNISEX CODE SLR128

#### **FEATURES**

- 1 Year Waterproof Guarantee
- Weather-Tec
- Polyester
- Longsleeve Jacket
- Contrast Panels
- **Dupont Teflon Coating**
- External Storm Flap Detail
- Mesh Lined
- Self Fabric Sleeve Adjuster With Velcro Detail
- **Back Venting**
- Packable Hood In Collar
- Internal Embroidery Pocket

## UNISEX

Black / Storm