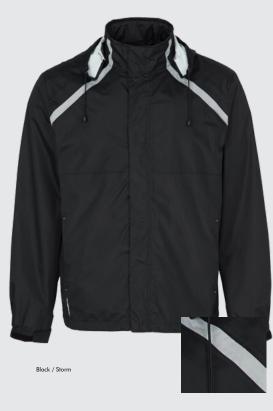

SUMMIT UNISEX JACKET

UNISEX CODE SLR128

#### **FEATURES**

- 1 Year Waterproof Guarantee
- Weather-Tec
- Polyester
- Longsleeve Jacket
- Contrast Panels
- **Dupont Teflon Coating**
- External Storm Flap Detail
- Mesh Lined
- Self Fabric Sleeve Adjuster With Velcro Detail
- **Back Venting**
- Packable Hood In Collar
- Internal Embroidery Pocket

## UNISEX

Black / Storm