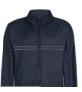

# EDGE JACKET IN A POCKET

UNISEX CODE SLR102

#### **FEATURES**

Ripstop jacket than folds into its own pocket. DWR treatment on outer fabric. Set in sleeves. Contrast piping detail across chest. 2 front zippered hand pockets. Adjustable elastic cord at hem. Packable hood concealed in collar.

## COLOURS

Black / Chrome

Harbour / Black

Navy / Chrome

Popred / Black

POCKET