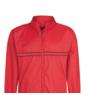

# EDGE JACKET IN A POCKET

UNISEX CODE SLR102

#### **FEATURES**

Ripstop jacket than folds into its own pocket. DWR treatment on outer fabric. Set in sleeves. Contrast piping detail across chest. 2 front zippered hand pockets. Adjustable elastic cord at hem. Packable hood concealed in collar.

## COLOURS

Black / Chrome

Harbour / Black

Navy / Chrome

Popred / Black

POCKET