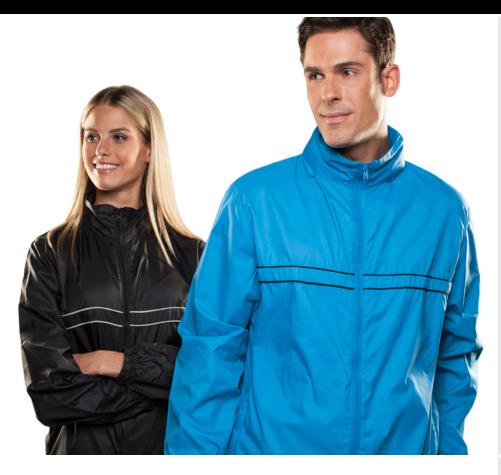

#### **FEATURES**

Ripstop jacket than folds into its own pocket. DWR treatment on outer fabric. Set in sleeves. Contrast piping detail across chest. 2 front zippered hand pockets. Adjustable elastic cord at hem. Packable hood concealed in collar.

Water Resistance - 2,000mm / 24 Hours | Breathability - 2,000g / m2 / 24 Hours