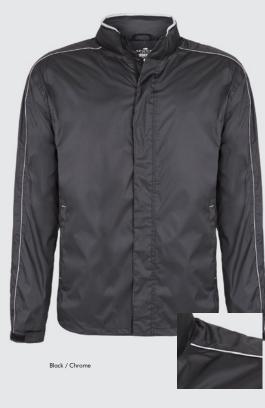

PEAK JACKET UNISEX CODE SLR097

## **FEATURES**

1 year waterproof jacket. DWR treatment on outer fabric. Fully seam sealed. Packable hood in collar. Contrast rolled collar detail. Internal & external storm placket. Contrast piping detail on front & back sleeves. Top zipper protector. 2 front hand pockets. Self fabric sleeve adjuster with velcro detail. Back venting. Contrast zig zag stitching detail on pockets & back vent. Mesh lining throughout. 2 hem toggles and keeper. Embossed Sporte device zip puller detail. Water Resistance: 2,000mm / 24 Hours. Breathability: 2,000g / m2 / 24 Hours

## COLOURS

UNISEX

Chrome / Black

Black / Chrome