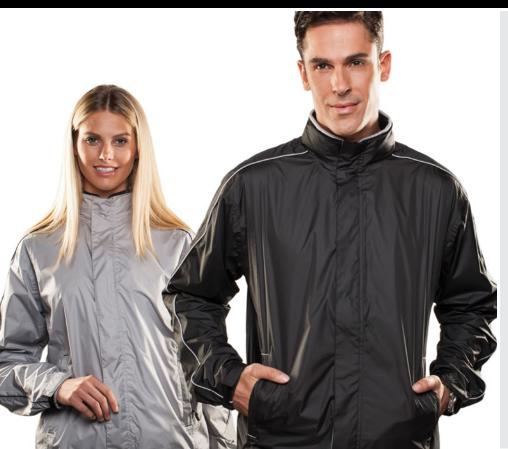

PEAK JACKET UNISEX CODE SLR097

## **FEATURES**

1 year waterproof jacket. DWR treatment on outer fabric. Fully seam sealed. Packable hood in collar. Contrast rolled collar detail. Internal & external storm placket. Contrast piping detail on front & back sleeves. Top zipper protector. 2 front hand pockets. Self fabric sleeve adjuster with velcro detail. Back venting. Contrast zig zag stitching detail on pockets & back vent. Mesh lining throughout. 2 hem toggles and keeper. Embossed Sporte device zip puller detail. Water Resistance: 2,000mm / 24 Hours. Breathability: 2,000g / m2 / 24 Hours

## COLOURS

UNISEX

Chrome / Black

Black / Chrome