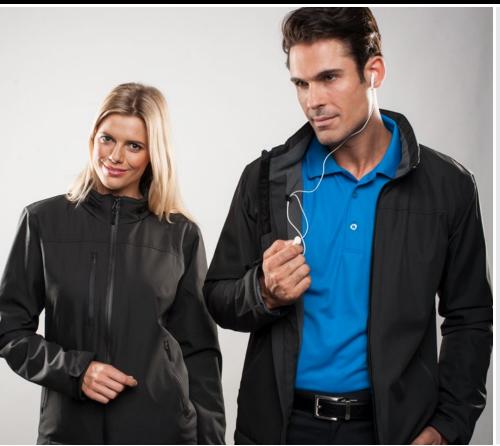

### **FEATURES**

100% Waterproof Weather-Tec Outer.
Outer Fabric - Polyester Twill- DWR Treatment / Inner Fabric- Anti-Pill Micro Fleece
Packable Hood in Collar
Soft Tricot Zip Protector
Internal Storm Flap
2 Zippered Front Hand Warmer Pockets
Right Chest Pocket with Media Access
Self-Fabric Cuff Adjuster
2 Hem Toggles