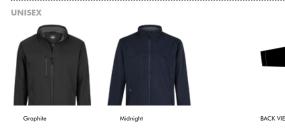

# HOTHAM FLEECE LINED JACKET

UNISEX CODE SLR077





### **FEATURES**

100% Waterproof Weather-Tec Outer.
Outer Fabric - Polyester Twill- DWR Treatment / Inner Fabric- Anti-Pill Micro Fleece
Packable Hood in Collar
Soft Tricot Zip Protector
Internal Storm Flap
2 Zippered Front Hand Warmer Pockets
Right Chest Pocket with Media Access
Self-Fabric Cuff Adjuster
2 Hem Toggles

# COLOURS

Embroidery Access Panels



#### CATEGORY

WEATHER-TEC

# FABRIC

100% Weather-Tec Outer / Anti-pill Microfleece lining

WEIGHT

N/A

UPF RATING N/A

#### TARGET MARKETS

Legal/Finance/I.T; Real Estates; Motor Dealerships; Retail Chains and Franchises; Schools/Clubs Administration; Aged/Health Care; Hotels and Clubs; Tourism and Transport; Local Government; Mining

# SIZING AND FIT

| UNISEX JACKET   | xxs | xs   | s  | M    | L  | XL   | XXL | 3XL  | 5XL  |  |
|-----------------|-----|------|----|------|----|------|-----|------|------|--|
| HALE CHEST (cm) | 52  | 54.5 | 57 | 59.5 | 62 | 64.5 | 67  | 69.5 | 74.5 |  |