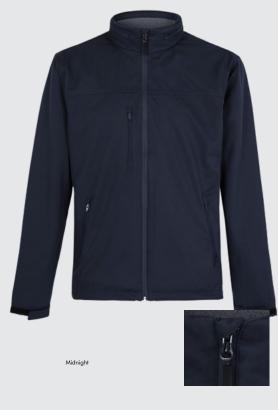

# HOTHAM FLEECE LINED JACKET

UNISEX CODE SLR077





### **FEATURES**

100% Waterproof Weather-Tec Outer.
Outer Fabric - Polyester Twill- DWR Treatment / Inner Fabric- Anti-Pill Micro Fleece
Packable Hood in Collar
Soft Tricot Zip Protector
Internal Storm Flap
2 Zippered Front Hand Warmer Pockets
Right Chest Pocket with Media Access
Self-Fabric Cuff Adjuster
2 Hem Toggles

# COLOURS

Embroidery Access Panels



#### CATEGORY

WEATHER-TEC

# FABRIC

100% Weather-Tec Outer / Anti-pill Microfleece lining

WEIGHT

N/A

UPF RATING N/A

#### TARGET MARKETS

Legal/Finance/I.T; Real Estates; Motor Dealerships; Retail Chains and Franchises; Schools/Clubs Administration; Aged/Health Care; Hotels and Clubs; Tourism and Transport; Local Government; Mining

# SIZING AND FIT

| UNISEX JACKET   | xxs | xs   | s  | M    | L  | XL   | XXL | 3XL  | 5XL  |