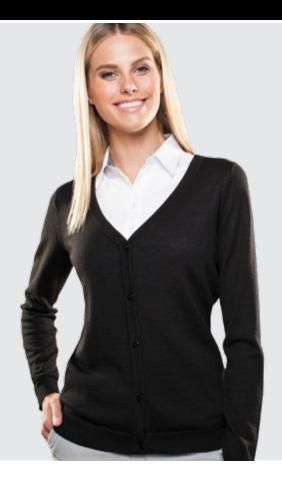

# LADIES CARDIGAN

### FEATURES

- 50% Wool 50% Acrylic, Washable Wool Cardigan
- Classic Button Through Cardigan
- High Quality Fine Gauge Low Pill Wool Yarn
- Perfect For Corporate Uniforms