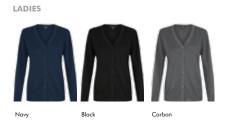

# PRODUCT FACT SHEET

UNISEX CODE SLK075

# LADIES CARDIGAN



### FEATURES

- 50% Wool 50% Acrylic, Washable Wool Cardigan
- Classic Button Through Cardigan
- High Quality Fine Gauge Low Pill Wool Yarn
- Perfect For Corporate Uniforms

#### COLOURS



# SIZING AND FIT

| LADIES CARDIGAN | 8    | 10 | 12   | 14 | 16   | 18 | 20   | 22 |
|-----------------|------|----|------|----|------|----|------|----|
| HALF CHEST (cm) | 44.5 | 47 | 49.5 | 52 | 54.5 | 57 | 59.5 | 62 |



## category KNITWEAR

#### FABRIC

50% Wool 50% Acrylic Washable Wool

| WEIGHT | UPF RATING |
|--------|------------|
| N/A    | N/A        |
|        |            |

### TARGET MARKETS

Legal/Finance/I.T; Real Estates; Motor Dealerships; Retail Chains and Franchises; Schools/Clubs Administration; Aged/Health Care; Hotels and Clubs; Tourism and Transport; Local Government; Mining