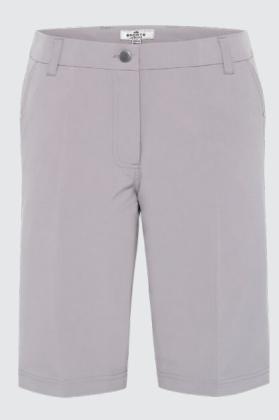

### SLB122

## FEATURES

- Dri-Sporte<sup>™</sup> Stretch
- Leisure Fit
- Flat Front Opening
- Side Pocket
- Back Pocket
- Belt Loops

• SLB101 Replaced By SLB122