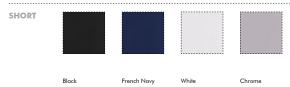

# LADIES STRETCH BOTTOMS

# \_\_\_\_\_

PRODUCT FACT SHEET

### SLB122



## FEATURES

- Dri-Sporte<sup>™</sup> Stretch
- Leisure Fit
- Flat Front Opening
- Side Pocket
- Back Pocket
- Belt Loops

• SLB101 Replaced By SLB122

#### COLOURS





## CATEGORY DRI-SPORTE™ STRETCH

#### FABRIC

90% Polyester, 10% Spandex 170 GSM

### TARGET MARKETS

Retail Chains and Franchises; Schools/Clubs Administration; Aged/Health Care; Hotels and Clubs; Automotive; Tourism and Transport; Local Government; Mining; Promotional

## SIZING AND FIT

| LADIES TAG SIZE | 8  | 10 | 12 | 14 | 16 | 18  | 20  |
|-----------------|----|----|----|----|----|-----|-----|
| WAIST SIZE (cm) | 79 | 84 | 89 | 94 | 99 | 104 | 109 |