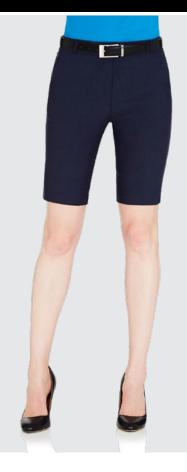

### SLB122

## FEATURES

- Dri-Sporte<sup>™</sup> Stretch
- Leisure Fit
- Flat Front Opening
- Side Pocket
- Back Pocket
- Belt Loops

• SLB101 Replaced By SLB122