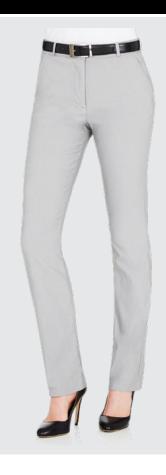

# NEW SLIM FIT LADIES PANT

SLB121

### **FEATURES**

- Dri-Sporte<sup>™</sup> Stretch
- Leisure Fit
- Flat Front Opening
- Side Pockets
- Back Pockets
- Belt Loops
- SLB099 Replaced By SLB121

# FABRIC

90% Polyester, 10% Spandex 170 GSM