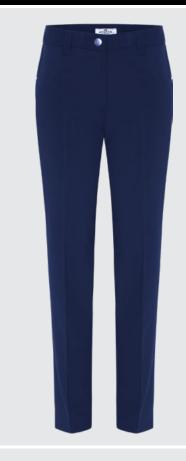

# NEW SLIM FIT LADIES PANT

SLB121

### **FEATURES**

- Dri-Sporte<sup>™</sup> Stretch
- Leisure Fit
- Flat Front Opening
- Side Pockets
- Back Pockets
- Belt Loops
- SLB099 Replaced By SLB121

# FABRIC

90% Polyester, 10% Spandex 170 GSM