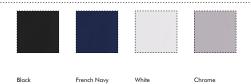

# NEW SLIM FIT LADIES PANT

SLB121





### **FEATURES**

- Dri-Sporte<sup>™</sup> Stretch
- Leisure Fit
- Flat Front Opening
- Side Pockets
- Back Pockets
- Belt Loops
- SLB099 Replaced By SLB121

## COLOURS





## CATEGORY

DRI-SPORTE™ STRETCH

# FABRIC

90% Polyester, 10% Spandex 170 GSM

## TARGET MARKETS

Retail Chains and Franchises; Schools/Clubs
Administration; Aged/Health Care; Hotels and Clubs;
Automotive; Tourism and Transport; Local Government;
Mining; Promotional

### SIZING AND FIT

| LADIES TAG SIZE | 8  | 10 | 12 | 14 | 16 | 18  | 20  |
|-----------------|----|----|----|----|----|-----|-----|
| WAIST SIZE (cm) | 79 | 84 | 89 | 94 | 99 | 104 | 109 |