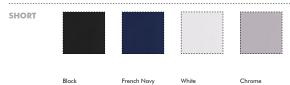

# PRODUCT FACT SHEET

## LADIES STRETCH BOTTOMS

#### SLB120



#### FEATURES

- Dri-Sporte<sup>™</sup> Stretch
- Leisure Fit
- Flat Front Opening
- Side Pockets
- Back Pockets
- Belt Loops

• SLB100 Replaced By SLB120

#### COLOURS





## CATEGORY DRI-SPORTE™ STRETCH

#### FABRIC

90% Polyester, 10% Spandex 170 GSM

#### TARGET MARKETS

Retail Chains and Franchises; Schools/Clubs Administration; Aged/Health Care; Hotels and Clubs; Automotive; Tourism and Transport; Local Government; Mining; Promotional

### SIZING AND FIT

| LADIES TAG SIZE | 8  | 10 | 12 | 14 | 16 | 18  | 20  |  |  |
|-----------------|----|----|----|----|----|-----|-----|--|--|
| WAIST SIZE (cm) | 79 | 84 | 89 | 94 | 99 | 104 | 109 |  |  |