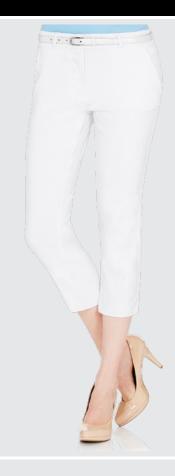

#### SLB120

#### FEATURES

- Dri-Sporte<sup>™</sup> Stretch
- Leisure Fit
- Flat Front Opening
- Side Pockets
- Back Pockets
- Belt Loops

• SLB100 Replaced By SLB120