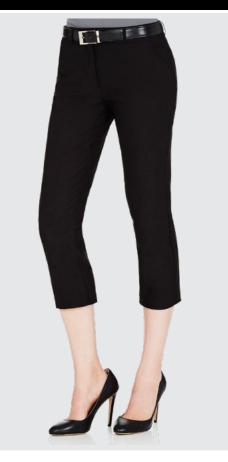

#### SLB120

#### FEATURES

- Dri-Sporte<sup>™</sup> Stretch
- Leisure Fit
- Flat Front Opening
- Side Pockets
- Back Pockets
- Belt Loops

• SLB100 Replaced By SLB120