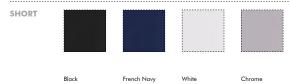

# PRODUCT FACT SHEET

## LADIES STRETCH BOTTOMS

## SLB119



## FEATURES

#### • Dri-Sporte<sup>™</sup> Stretch

- Leisure Fit
- Concealed Side Zip
- Under Short
- Side Pockets
- Back Pocket
- Flat Front Opening
- SLB102 Replaced By SLB119

SEBTOZ Replaced by SEBTT

## COLOURS





CATEGORY DRI-SPORTE™ STRETCH

#### FABRIC

90% Polyester, 10% Spandex 170 GSM

## TARGET MARKETS

Retail Chains and Franchises; Schools/Clubs Administration; Aged/Health Care; Hotels and Clubs; Automotive; Tourism and Transport; Local Government; Mining; Promotional

## SIZING AND FIT

| LADIES TAG SIZE | 8  | 10 | 12 | 14 | 16 | 18  | 20  |
|-----------------|----|----|----|----|----|-----|-----|
| WAIST SIZE (cm) | 79 | 84 | 89 | 94 | 99 | 104 | 109 |