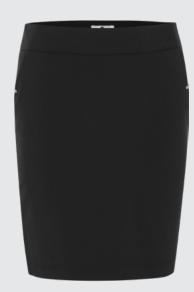

#### • Dri-Sporte<sup>™</sup> Stretch

- Leisure Fit
- Concealed Side Zip
- Under Short
- Side Pockets
- Back Pocket
- Flat Front Opening
- SLB102 Replaced By SLB119

SEBTOZ Replaced by SEBTT