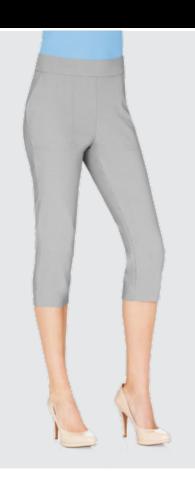

LADIES STRETCH BOTTOMS

CODE SLB094

**SLB100** 

### **FEATURES**

- Flex-Sporte
- Leisure Fit
- Pull On
- Side Pockets
- Back Welt PocketControl Internal Panel at Waist
- SLB094 Replaced By SLB100