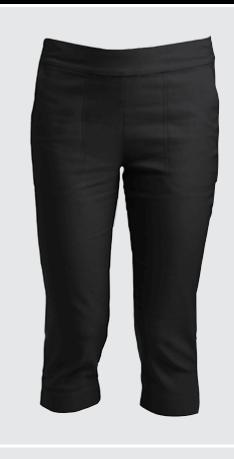

LADIES STRETCH BOTTOMS

CODE SLB094

**SLB100** 

### **FEATURES**

- Flex-Sporte
- Leisure Fit
- Pull On
- Side Pockets
- Back Welt PocketControl Internal Panel at Waist
- SLB094 Replaced By SLB100