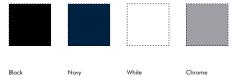

LADIES STRETCH BOTTOMS

CODE SLB094

**SLB100** 





### **FEATURES**

- Flex-Sporte
- Leisure Fit
- Pull On
- Side Pockets
- Back Welt PocketControl Internal Panel at Waist
- SLB094 Replaced By SLB100

# COLOURS





## CATEGORY

FLEX SPORTE STRETCH

## FABRIC

76% Rayon, 21% Nylon, 3% Spandex

## TARGET MARKETS

Retail Chains and Franchises; Schools/Clubs
Administration; Aged/Health Care; Hotels and Clubs;
Automotive; Tourism and Transport; Local Government;
Mining; Promotional

### SIZING AND FIT

| LADIES TAG SIZE | 8  | 10 | 12 | 14 | 16 | 18 | 20  |
|-----------------|----|----|----|----|----|----|-----|
| WAIST SIZE (cm) | 70 | 76 | 80 | 86 | 90 | 96 | 100 |