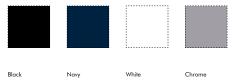

NEW SLIM FIT LADIES PANT

CODE SLB099

**SLB095** 





#### FEATURES

- Flex-Sporte
- Leisure Fit
- Pull On
- Side PocketsBack Welt Pocket
- Control Internal Panel at Waist
- SLB095 Replaced By SLB099

# COLOURS





### CATEGORY

FLEX SPORTE STRETCH

## FABRIC

76% Rayon, 21% Nylon, 3% Spandex

## TARGET MARKETS

Retail Chains and Franchises; Schools/Clubs

Administration; Aged/Health Care; Hotels and Clubs;

Automotive; Tourism and Transport; Local Government;

Mining; Promotional

#### SIZING AND FIT

| LADIES TAG SIZE | 8  | 10 | 12 | 14 | 16 | 18 | 20  |
|-----------------|----|----|----|----|----|----|-----|
| WAIST SIZE (cm) | 70 | 76 | 80 | 86 | 90 | 96 | 100 |