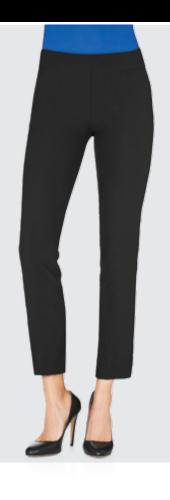

NEW SLIM FIT LADIES PANT

CODE SLB099

**SLB095** 

#### FEATURES

- Flex-Sporte
- Leisure Fit
- Pull On
- Side PocketsBack Welt Pocket
- Control Internal Panel at Waist
- SLB095 Replaced By SLB099