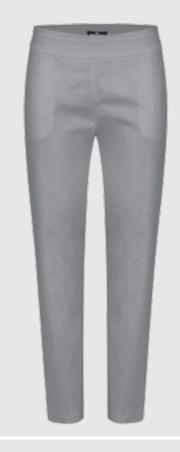

NEW SLIM FIT LADIES PANT

CODE SLB099

**SLB095** 

#### FEATURES

- Flex-Sporte
- Leisure Fit
- Pull On
- Side PocketsBack Welt Pocket
- Control Internal Panel at Waist
- SLB095 Replaced By SLB099